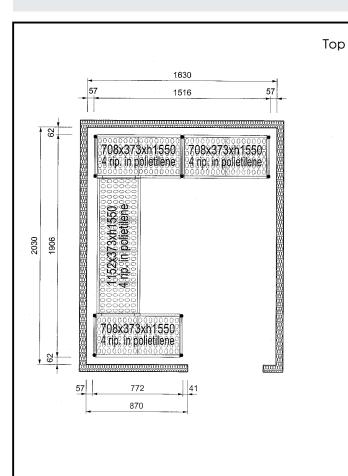

### Uprights

| 137092 (CRS1620)             | 2       |
|------------------------------|---------|
| External dimensions, Width:  | 708 mm  |
| External dimensions, Depth:  | 373 mm  |
| External dimensions, Height: | 1550 mm |
| Max loading weight:          | 2300 kg |
| Net weight:                  | 59 kg   |