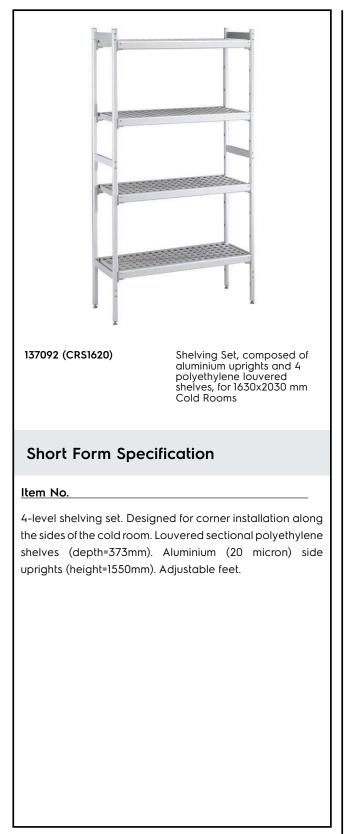

# FROFESSIONAL

Stainless Steel Preparation Aluminum Shelving Set for 1630x2030 mm cold rooms

| ITEM #  |  |
|---------|--|
| MODEL # |  |
| NAME #  |  |
| SIS #   |  |
| AIA #   |  |

### **Main Features**

- Complete shelving system allows rapid and easy fixing of the shelves to the uprights.
- GN 1/1, GN 1/2 and GN 1/3 can be inserted into the frame.

### Construction

- Uprights and shelf frames constructed entirely in anodized aluminium (20 micron).
- 4 tiers.
- Shelves made by section of polyethylene tablets.
- Sectional polyethylene shelves are dishwasher safe.

### Uprights

| 137092 (CRS1620)             | 2       |
|------------------------------|---------|
| External dimensions, Width:  | 708 mm  |
| External dimensions, Depth:  | 373 mm  |
| External dimensions, Height: | 1550 mm |
| Max loading weight:          | 2300 kg |
| Net weight:                  | 59 kg   |